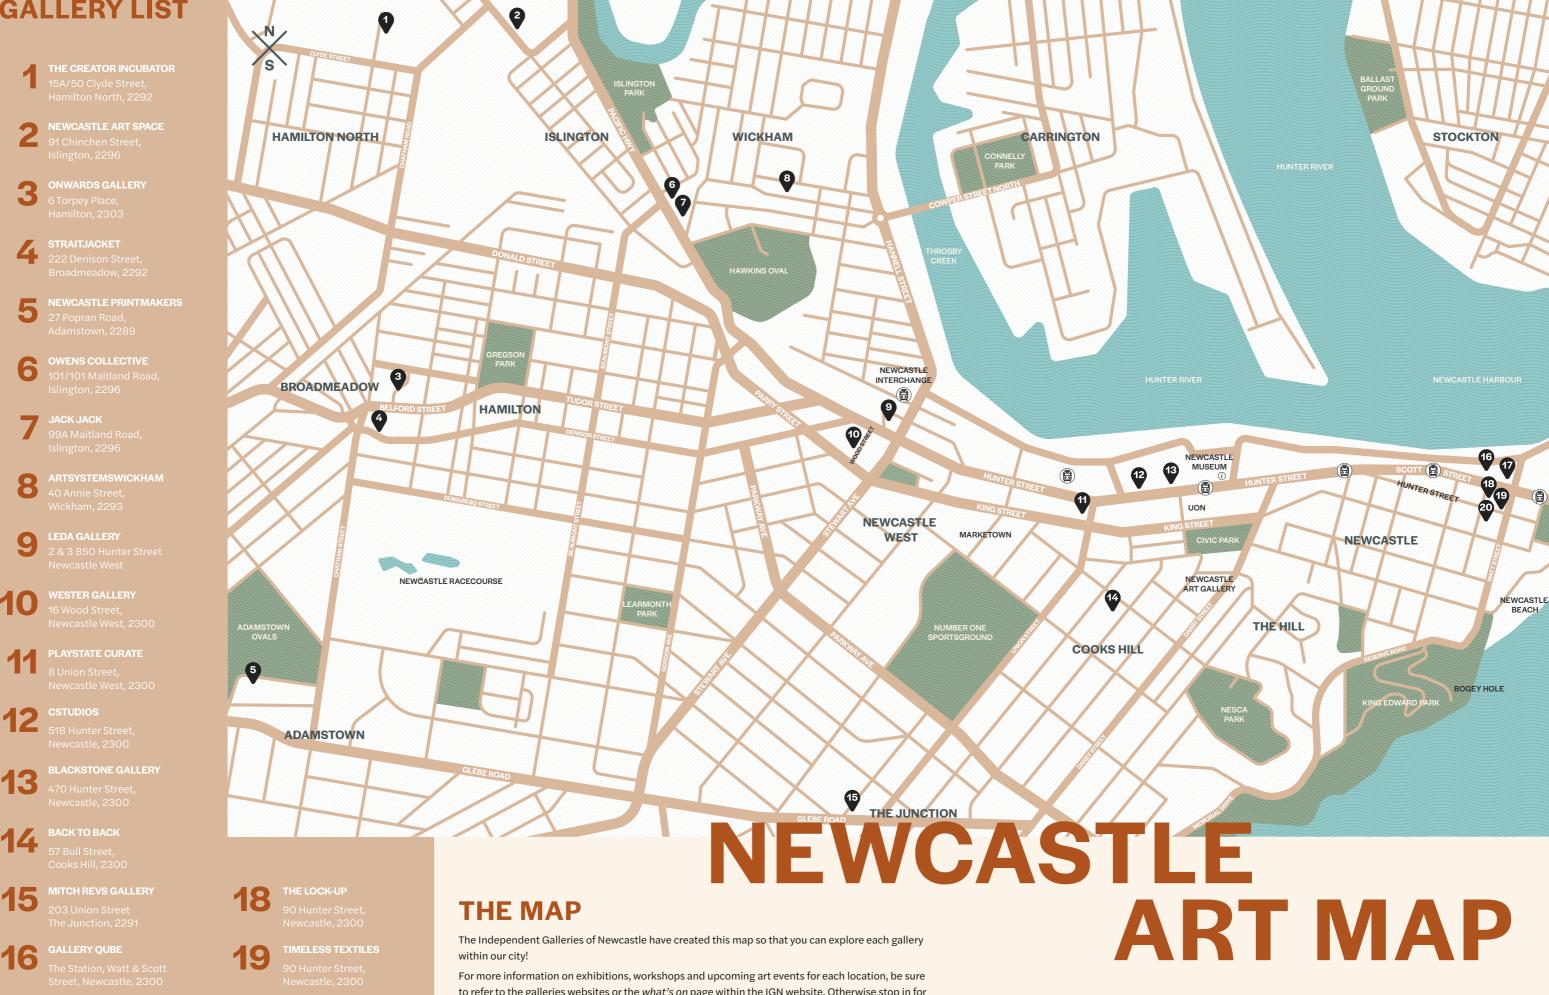

## **ABOUT THE MAP**

Welcome to the Art Map for the Independent galleries of Newcastle.

This map was carefully curated and created so that you can take the opportunity to explore the creative and immersive gallery scene of Newcastle.

A one stop guide to navigate the art scene in our beautiful city! Jump on a tram or enjoy the surroundings by foot to explore these wonderful locations. Stop in for a viewing of the local, national and beyond artworks that are on display in these incredible galleries! Speak to the artists, skilled curators and gallery directors who passionately make these spaces alive and possible!

## **GALLERY LIST**

to refer to the galleries websites or the what's on page within the IGN website. Otherwise stop in for a look and speak to the gallery staff!

For more information about planning your trip to Newcastle refer to visitnewcastle.com.au and discover all our colourful compact city has to offer.